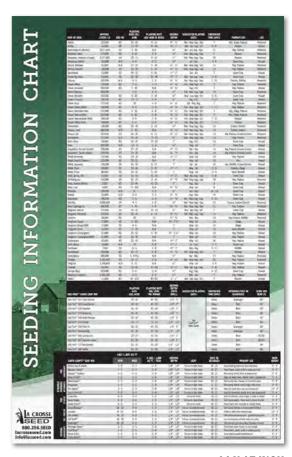

## La Crosse Seed SEEDING INFORMATION CHART

11 X 17 INCH SEEDING INFORMATION CHART