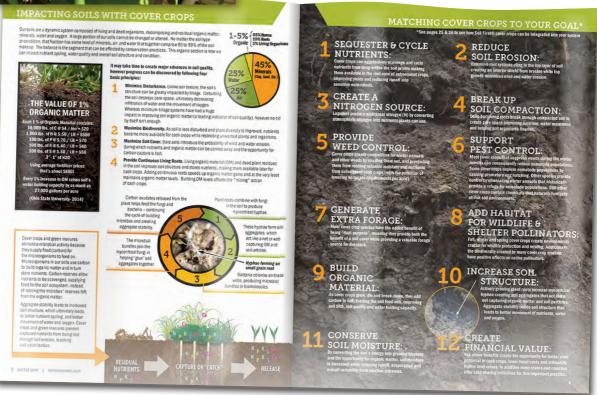

#### Soil First® **POSTERS**

These useful product and information posters are an easy reference for assisting customers in understanding what the right cover crop solution is for their their specific need and perhaps providing information they were unaware of.

#### 18 X 24 INCH **COVER CROPPING, ROOT CHANNELS**

8.5 X 11 INCH **INFORMATION BENEFITS & NUTRITION CHART** 

#### 11 X 17 INCH **AERIAL/SURFACE SEEDING CHART**

18 X 24 INCH **MATCHING COVER CROPS TO YOUR GOAL POSTER** 

18 X 24 INCH **FALL NUTRIENT UPTAKE POSTER** 